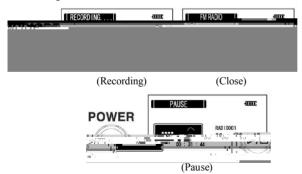

### 1. How to Connect to the External Device and How to Record

• Initiate recording by pressing the "MODE" Button after connecting to the external device to record as follow (For the change of setting, refer to the control function).

(Encoding mode)

(Recording mode)

Push the "PLAY/POWER" button when you want to pause and re-record when push this button again.

- Push the "MODE" button when you want to stop then it will be stored on MUSIC folder.
  - Move to MUSIC folder when you push (MENU) button.
  - Move to control mode when you push (MENU) button longer.
  - Move to selection mode when you push (MODE) button onger
  - \* The recorded f les will be sequentially stored in the name of (MU5IC001.MP3-MUSIC002.MP3) in the MUSC Folder.
  - \* By use of MUSIC RECORD setting, you can control AUTO Sync.
  - \* For more details please refer to the control function.
  - \* Caution. Recording cannot be made if the batteries are low.

### 1. Voice recording

• Initiate recording by pressing the "MODE" Button.

(Voice recording mode)

(Recording)

 Push "PLAY/POWER" button when you want to pause and push "PLAY/PAUSE" button to play again.

(Pause)